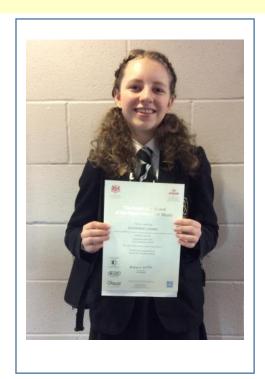

### SECONDARY NEWS

KATIE LINDSEY

Congratulations Lindsey for passing her Grade 2 Flute with a merit and to Marco Brickle for passing his Grade 5 Trumpet.

MARCO BRICKLE