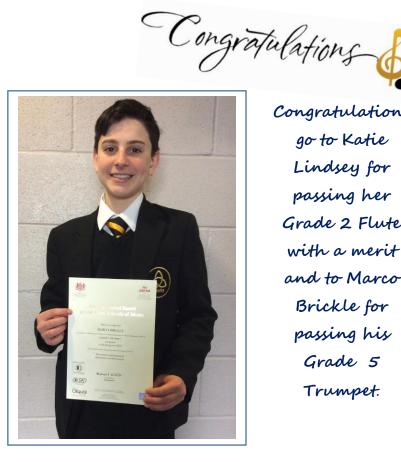

### SECONDARY NEWS

KATIE LINDSEY

Congratulations Lindsey for passing her Grade 2 Flute with a merit and to Marco Brickle for passing his Grade 5 Trumpet.

MARCO BRICKLE