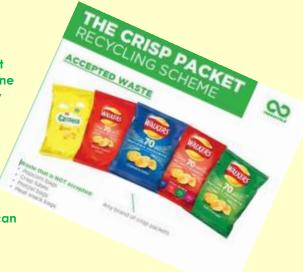

Time : 4pm

Lee, SE12 8PD

See you on Monday - let's make a difference

When : Monday 13th May

This week saw the launch of the Trinity Green Team who have wasted no time in trying to make the school more eco-friendly. For our first initiative we have signed up to the Walker's crisp packet recycling scheme.

Students are being asked to take all their empty crisp packets to Miss DiRicci or one of the Green Team members who will then take them to the local recycling collection point.

Why not also join in with our crisp packet recycling? You can take your empty packets on a Monday or Wednesday between 6 and 9pm to the Ted Ray Scout Hall, 123-127 Springbank Road, SE12 6SS.