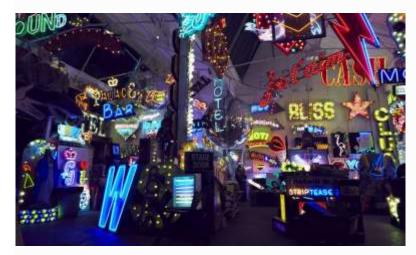

#### STREET ART FOR THE COOL KIDS

You just have to start here - with the luminous, tacky, glorious God's Own Junkyard neon shrine in Walthamstow. A huge warehouse-sized assemblage of vintage signs and neon lights are part of the collection of the late artist Chris Bracey, who eventually ended up making neon props for Hollywood directors. There are religious statues, disco balls, and neon signs aplenty all for sale or for rent, and a cafe on site.

|  | Gods Ow    | n Junkyard        |  |
|--|------------|-------------------|--|
|  |            | nit 12            |  |
|  | Ravenswood | Industrial Estate |  |
|  | Shernh     | all Street        |  |
|  | Lo         | ndon              |  |
|  | En         | 7 oHQ             |  |