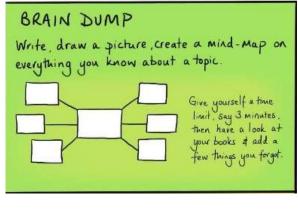

## **Retrieval practice- Brain Dump**

- 1. Create a work space that is quiet and free from distractions. You will also need your knowledge organiser, workbook and pencil case on desks
- 2. Open Knowledge organiser to page 2 and choose a process knowledge retrieval to focus on (Brain Dump)
- Choose a subject that you need to focus on. You can see this in the timetables that are on page 1 of your knowledge organisers. Each night students should complete 3 subjects- 20minutes per subject for an hour in total.

5. Using approximately half a page in the student work book, draw a small circle and put the topic inside the circle

6. Without looking, students have **2 minutes** to write down as many terms from that part of the KO as they can remember. CHALLENGE- From each word, students add the definition **AND** use then try to use the key vocabulary in a contextual sentence.

7. After the 2 minutes, students change colours and add any information they have missed.

8. After the 2 minutes, students attempt a different subject and repeat process. They should come back to their original after 5 minutes and attempt this again looking for improvements.