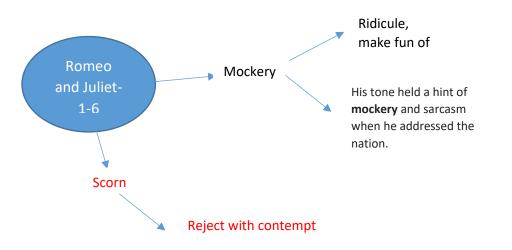

5. Using approximately half a page in the student work book, draw a small circle and put the topic inside the circle

6. Without looking, students have **2 minutes** to write down as many terms from that part of the KO as they can remember. CHALLENGE- From each word, students add the definition **AND** use then try to use the key vocabulary in a contextual sentence.

7. After the 2 minutes, students change colours and add any information they have missed.

8. After the 2 minutes, students attempt a different subject and repeat process. They should come back to their original after 5 minutes and attempt this again looking for improvements.

EXAMPLES