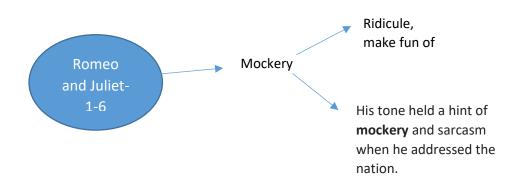

5. Using approximately half a page in the student work book, draw a small circle and put the topic inside the circle

6. Without looking, students have **2 minutes** to write down as many terms from that part of the KO as they can remember. CHALLENGE- From each word, students add the definition **AND** use then try to use the key vocabulary in a contextual sentence.

7. After the 2 minutes, students change colours and add any information they have missed.

8. After the 2 minutes, students attempt a different subject and repeat process. They should come back to their original after 5 minutes and attempt this again looking for improvements.

EXAMPLES